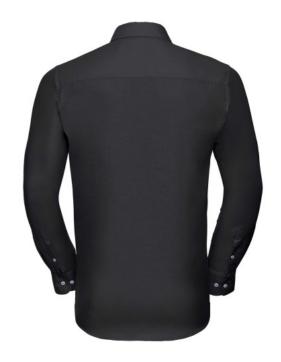

## RUSSELL MEN'S ECARE TAIL OXFORD LONG SLEEVE SHIRT

### **Specification**

RUSSELL Men's Long Sleeve Shirt EASY CARE OXFORD.Ideal choice for corporate wear because everyone looks good.Classical collar with or without buttons, two buttons on cuff.70% Cotton / 30% Oxford polyester, 130/135 g / m2.Wash at 40 degrees.EASY CARE - dries quickly, easy to iron