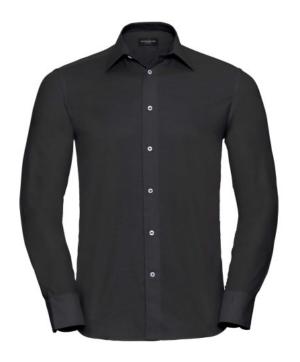

## RUSSELL MEN'S ECARE TAIL OXFORD LONG SLEEVE SHIRT

### **Specification**

RUSSELL Men's Long Sleeve Shirt EASY CARE OXFORD.Ideal choice for corporate wear because everyone looks good.Classical collar with or without buttons, two buttons on cuff.70% Cotton / 30% Oxford polyester, 130/135 g / m2.Wash at 40 degrees.EASY CARE - dries quickly, easy to iron