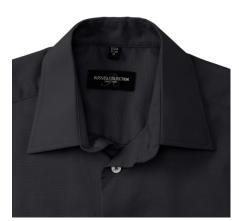

## RUSSELL MEN'S ECARE TAIL OXFORD LONG SLEEVE SHIRT

### **Specification**

RUSSELL Men's Long Sleeve Shirt EASY CARE OXFORD.Ideal choice for corporate wear because everyone looks good.Classical collar with or without buttons, two buttons on cuff.70% Cotton / 30% Oxford polyester, 130/135 g / m2.Wash at 40 degrees.EASY CARE - dries quickly, easy to iron